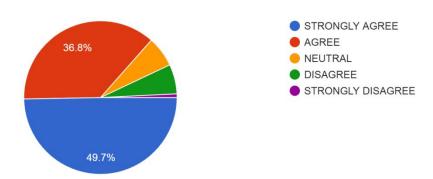

### Q.11

The teachers attitude towards the student is friendly and helpful. 513 responses

Evaluation process is fair and unbaised.

513 responses