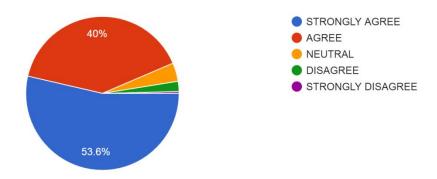

#### Q.13

Regular and timely feedback is given on student's performance.

513 responses