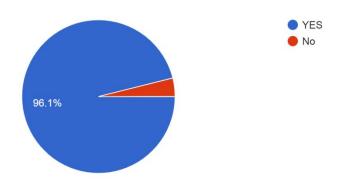

#### Q.09

The teacher's behaviour is impartial to all the students.

The teacher uses his methods of teaching according to the students' need. 513 responses