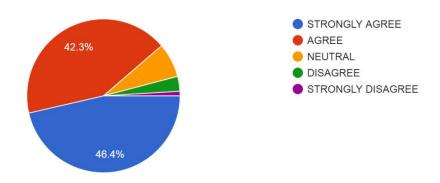

#### Q.09

The teacher's behaviour is impartial to all the students.

The teacher uses his methods of teaching according to the students' need. 513 responses