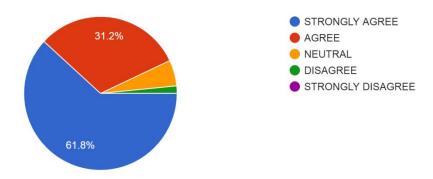

## Q.04

The teacher divides the whole syllabus in parts and completes these parts in a planned way. 513 responses

The teacher discuss topics in detail and communicates clearly. 513 responses