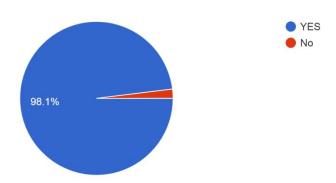

### Q.11

The teachers attitude towards the student is friendly and helpful. 513 responses

Evaluation process is fair and unbaised.

513 responses