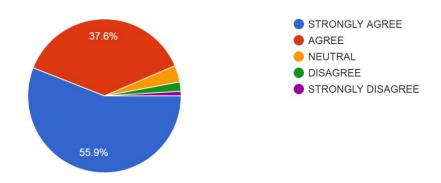

#### Q.07

The teacher makes the students feel comfortable in the class.

The teacher provides special attention to the weak and retarded students. 513 responses