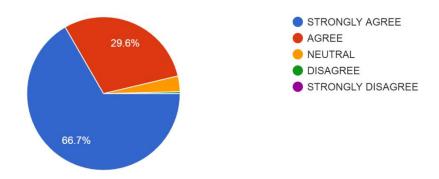

## **Analysis Report Students Satisfaction Survey (2021-22)**

Q.01

The teacher introduces the students with the prescribed syllabus at the very beginning of the session.

513 responses



Q.02

The teacher complete the whole syllabus within time in the class in a satisfactory way. 513 responses



The teacher covers relevant topic beyond syllabus.

513 responses



## Q.04

The teacher divides the whole syllabus in parts and completes these parts in a planned way. 513 responses



The teacher discuss topics in detail and communicates clearly. 513 responses



#### Q.06

The teacher motivates the students to learn.

513 responses



#### Q.07

The teacher makes the students feel comfortable in the class.



The teacher provides special attention to the weak and retarded students. 513 responses



#### Q.09

The teacher's behaviour is impartial to all the students.



The teacher uses his methods of teaching according to the students' need. 513 responses



### Q.11

The teachers attitude towards the student is friendly and helpful. 513 responses



Evaluation process is fair and unbaised.

513 responses



#### Q.13

Regular and timely feedback is given on student's performance.

513 responses



#### Q.14

The teacher encourages participation discussion in the class.



## Good Infrastructure and ICT Facility is available 513 responses



#### Q.16

### Library is well equipped And furnished.

513 responses



#### Q.17

## Appropriate Study material is available in library. 513 responses