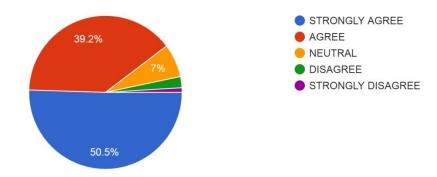

. 513 responses



#### Q.09

The teacher's behaviour is impartial to all the students.



The teacher uses his methods of teaching according to the students' need. 513 responses



### Q.11

The teachers attitude towards the student is friendly and helpful. 513 responses



Evaluation process is fair and unbaised.

513 responses



#### Q.13

Regular and timely feedback is given on student's performance.

513 responses



#### Q.14

The teacher encourages participation discussion in the class.



## Good Infrastructure and ICT Facility is available 513 responses



#### Q.16

### Library is well equipped And furnished.

513 responses



#### Q.17

## Appropriate Study material is available in library. 513 responses



Q.18

## Grievance Redressal Cell exists in the college 513 responses



#### Q.19

## Office staff/Technical staff and library staff in the college are helpful.

513 responses



#### Q.20

#### Co-Curriculum activities are available.



## Appropriate parking facility is available 513 responses



#### Q.22

### Clean Drinking Water is available

513 responses



#### Q.23

# building/ classrooms are accessible to differently abled students 513 responses



Q.24

## Canteen Facility is available