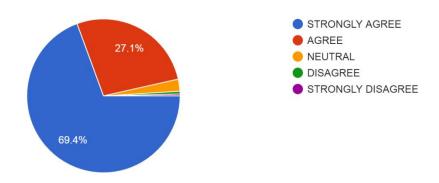

## **Analysis Report Students Satisfaction Survey (2021-22)**

Q.01

The teacher introduces the students with the prescribed syllabus at the very beginning of the session.

513 responses

Q.02

The teacher complete the whole syllabus within time in the class in a satisfactory way. 513 responses