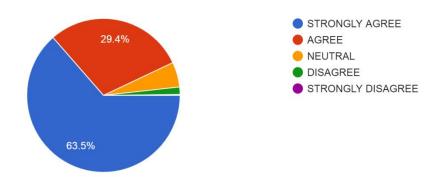

r introduces the students with the prescribed syllabus at the very beginning of the session.

513 responses



Q.02

The teacher complete the whole syllabus within time in the class in a satisfactory way. 513 responses



The teacher covers relevant topic beyond syllabus.

513 responses



## Q.04

The teacher divides the whole syllabus in parts and completes these parts in a planned way. 513 responses



The teacher discuss topics in detail and communicates clearly. 513 responses



#### Q.06

The teacher motivates the students to learn.

513 responses



#### Q.07

The teacher makes the students feel comfortable in the class.



The teacher provides special attention to the weak and retarded students. 513 responses



#### Q.09

The teacher's behaviour is impartial to all the students.



The teacher uses his methods of teaching according to the students' need. 513 responses



### Q.11

The teachers attitude towards the student is friendly and helpful. 513 responses



Evaluation process is fair and unbaised.

513 responses



#### Q.13

Regular and timely feedback is given on student's performance.

513 responses



#### Q.14

The teacher encourages participation discussion in the class.



## Good Infrastructure and ICT Facility is available 513 responses



#### Q.16

### Library is well equipped And furnished.

513 responses



#### Q.17

## Appropriate Study material is available in library. 513 responses



Q.18

## Grievance Redressal Cell exists in the college 513 responses



#### Q.19

## Office staff/Technical staff and library staff in the college are helpful