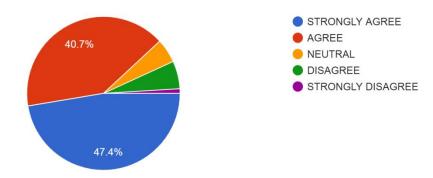

#### Q.07

The teacher makes the students feel comfortable in the class.

The teacher provides special attention to the weak and retarded students. 513 responses