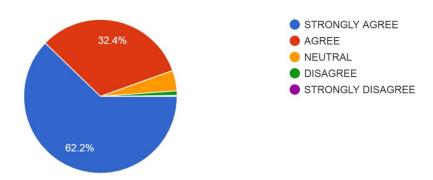

#### Q.09

The teacher's behaviour is impartial to all the students.

The teacher uses his methods of teaching according to the students' need. 513 responses