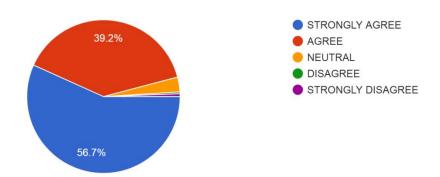

teacher discuss topics in detail and communicates clearly. 513 responses



#### Q.06

The teacher motivates the students to learn.

513 responses



#### Q.07

The teacher makes the students feel comfortable in the class.



The teacher provides special attention to the weak and retarded students. 513 responses



#### Q.09

The teacher's behaviour is impartial to all the students.



The teacher uses his methods of teaching according to the students' need. 513 responses



### Q.11

The teachers attitude towards the student is friendly and helpful. 513 responses



Evaluation process is fair and unbaised.

513 responses



#### Q.13

Regular and timely feedback is given on student's performance.

513 responses



#### Q.14

The teacher encourages participation discussion in the class.



## Good Infrastructure and ICT Facility is available 513 responses



#### Q.16

### Library is well equipped And furnished.

513 responses



#### Q.17

## Appropriate Study material is available in library. 513 responses



Q.18

## Grievance Redressal Cell exists in the college 513 responses



#### Q.19

## Office staff/Technical staff and library staff in the college are helpful.

513 responses



#### Q.20

#### Co-Curriculum activities are available.



## Appropriate parking facility is available 513 responses



#### Q.22

### Clean Drinking Water is available

513 responses



#### Q.23

# building/ classrooms are accessible to differently abled students 513 responses



Q.24

## Canteen Facility is available