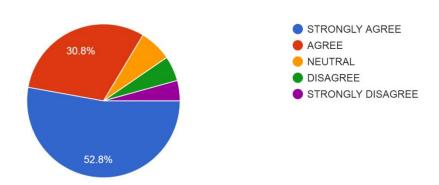

#### Q.09

The teacher's behaviour is impartial to all the students.

The teacher uses his methods of teaching according to the students' need. 513 responses