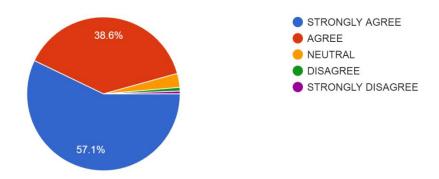

### Q.11

The teachers attitude towards the student is friendly and helpful. 513 responses

Evaluation process is fair and unbaised.

513 responses