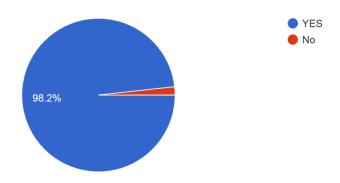

## **Analysis Report Students Satisfaction Survey (2021-22)**

Q.01

The teacher introduces the students with the prescribed syllabus at the very beginning of the session.

513 responses



Q.02

The teacher complete the whole syllabus within time in the class in a satisfactory way. 513 responses



The teacher covers relevant topic beyond syllabus.

513 responses



## Q.04

The teacher divides the whole syllabus in parts and completes these parts in a planned way. 513 responses



The teacher discuss topics in detail and communicates clearly. 513 responses



#### Q.06

The teacher motivates the students to learn.

513 responses



#### Q.07

The teacher makes the students feel comfortable in the class.



The teacher provides special attention to the weak and retarded students. 513 responses



#### Q.09

The teacher's behaviour is impartial to all the students.



The teacher uses his methods of teaching according to the students' need. 513 responses



### Q.11

The te