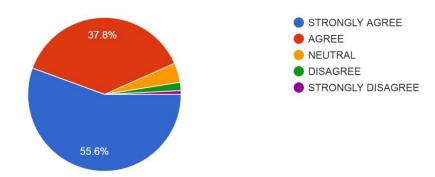

### Q.11

The teachers attitude towards the student is friendly and helpful. 513 responses

Evaluation process is fair and unbaised.

513 responses