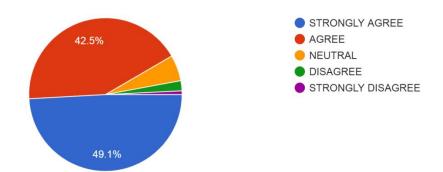

### Q.11

The teachers attitude towards the student is friendly and helpful. 513 responses

Evaluation process is fair and unbaised.

513 responses