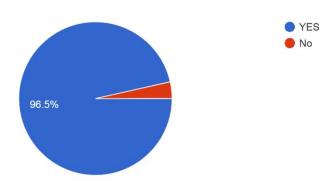

#### Q.07

The teacher makes the students feel comfortable in the class.

The teacher provides special attention to the weak and retarded students. 513 responses