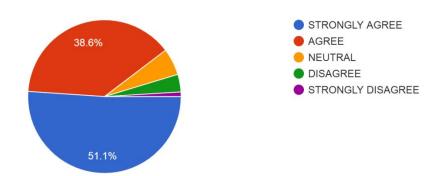

#### Q.09

The teacher's behaviour is impartial to all the students.

The teacher uses his methods of teaching according to the students' need. 513 responses