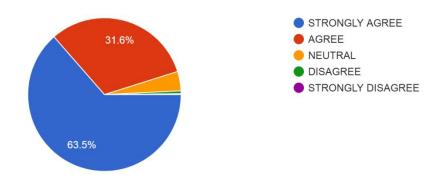

#### Q.07

The teacher makes the students feel comfortable in the class.

The teacher provides special attention to the weak and retarded students. 513 responses