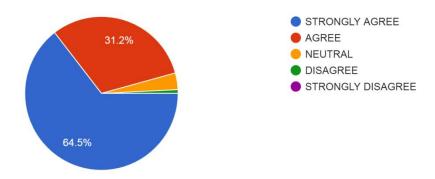

.

513 responses



Q.02

The teacher complete the whole syllabus within time in the class in a satisfactory way. 513 responses



The teacher covers relevant topic beyond syllabus.

513 responses



## Q.04

The teacher divides the whole syllabus in parts and completes these parts in a planned way. 513 responses



The teacher discuss topics in detail and communicates clearly. 513 responses



#### Q.06

The teacher motivates the students to learn.

513 responses



#### Q.07

The teacher makes the students feel comfortable in the class.



The teacher provides special attention to the weak and retarded students. 513 responses



#### Q.09

The teacher's behaviour is impartial to all the students.



The teacher uses his methods of teaching according to the students' need. 513 responses



### Q.11

The teachers attitude towards the student is friendly and helpful. 513 responses



Evaluation process is fair and unbaised.

513 responses



#### Q.13

Regular and timely feedback is given on student's performance.

513 responses



#### Q.14

The teacher encourages participation discussion in the class.



## Good Infrastructure and ICT Facility is available 513 responses



#### Q.16

### Library is well equipped And furnished.

513 responses



#### Q.17

## Appropriate Study material is available in library. 513 responses



Q.18

## Grievance Redressal Cell exists in the college 513 responses



#### Q.19

## Office staff/Technical staff and library staff in the college are helpful.

513 responses



#### Q.20

#### Co-Curriculum activities are available.



## Appropria