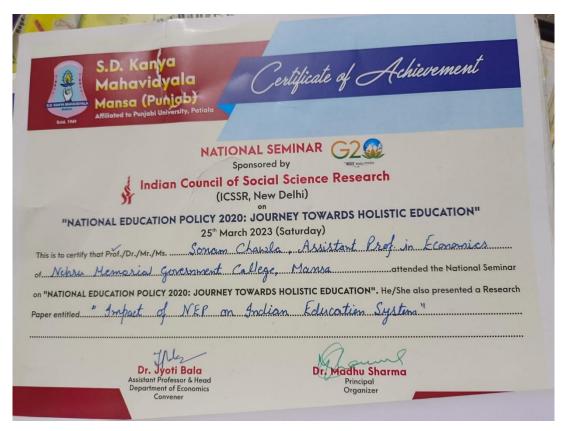

# 6.3.2 Average percentage of teachers provided with financial support to attend conferences/workshop and towards membership fee of professional bodies during the last five years

| Year | Name of Teacher                                       | Name of conference/<br>workshop attended<br>for which financial<br>support provided | Name of the professional body for which membership fee is provided | Amount of support (INR) |
|------|-------------------------------------------------------|-------------------------------------------------------------------------------------|--------------------------------------------------------------------|-------------------------|
| 2018 | Dr. Ravinder Singh                                    | Buddy Programme                                                                     | Nil                                                                | Nil                     |
| 2022 | Dr. Kuldeep Singh                                     | NAAC Workshop                                                                       | Nil                                                                | Nil                     |
| 2022 | DR. Amit Kansal                                       | COHA Workshop                                                                       | Nil                                                                | Nil                     |
| 2022 | Prof. Sonam Chawla                                    | NAAC Workshop,<br>Punjabi university<br>Patiala                                     | Nil                                                                | Nil                     |
| 2022 | Principal (DR.)<br>Loveleen ,<br>Prof. Sukhdeep Singh | NAAC<br>Workshop(Chandigarh<br>and Amritsar)                                        | Nil                                                                | 5,040                   |
| 2023 | Prof. Sonam Chawla                                    | SD COLLEGE Mansa                                                                    | Nil                                                                | Nil                     |
| 2023 | Prof Simple Bansal                                    | SD COLLEGE Mansa                                                                    | Nil                                                                | Nil                     |
| 2023 | Prof. Jyoti                                           | SD COLLEGE Mansa                                                                    | Nil                                                                | Nil                     |