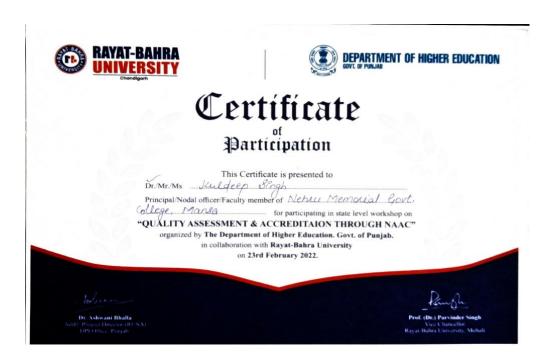

#### Nehru Memorial Govt. College, MANSA-151505 Criterion 6.3.2 Certificates

One-day NAAC Awareness Programme
Organized by
State Project Directorate, Rashtriya Uchchatar Shiksha Abhiyan
Department of Higher Education, Chandigarh Administration
for

Principals and IQAC Coordinators of Punjab and Chandigarh

#### **Certificate of Participation**

This is to Certify that Principal/Prof./Dr. PROF. SUKHDEEP SINGH actively participated in One-day NAAC Awareness Programme organized by the Department of Higher Education, Chandigarh Administration at SABRAS Auditorium, Post Graduate Govt. College for Girls, Sector-42, Chandigarh on 20<sup>th</sup> December, 2022.

Prof. Lakhvir Singh Additional State Project Director Rashtriya Uchchatar Shiksha Abhiyan

Prof. Nisha Aggarwal
Principal
Post Graduate Govt. College for Girls
Sector-42, Chandigarh

Sh. Amandeep Singh Bhatti, PCS State Project Director-cum-Director Higher Education Chandigarh Administration