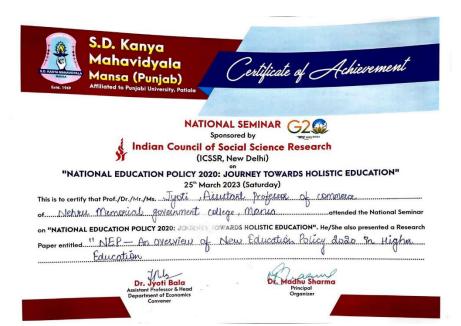

# 6.3.2 Average percentage of teachers provided with financial support to attend conferences/workshop and towards membership fee of professional bodies during the last five years

| Year | Name of Teacher                                       | Name of conference/<br>workshop attended<br>for which financial<br>support provided | Name of the professional body for which membership fee is provided | Amount of support (INR) |
|------|-------------------------------------------------------|-------------------------------------------------------------------------------------|--------------------------------------------------------------------|-------------------------|
| 2018 | Dr. Ravinder Singh                                    | Buddy Programme                                                                     | Nil                                                                | Nil                     |
| 2022 | Dr. Kuldeep Singh                                     | NAAC Workshop                                                                       | Nil                                                                | Nil                     |
| 2022 | DR. Amit Kansal                                       | COHA Workshop                                                                       | Nil                                                                | Nil                     |
| 2022 | Prof. Sonam Chawla                                    | NAAC Workshop,<br>Punjabi university<br>Patiala                                     | Nil                                                                | Nil                     |
| 2022 | Principal (DR.)<br>Loveleen ,<br>Prof. Sukhdeep Singh | NAAC<br>Workshop(Chandigarh<br>and Amritsar)                                        | Nil                                                                | 5,040                   |
| 2023 | Prof. Sonam Chawla                                    | SD COLLEGE Mansa                                                                    | Nil                                                                | Nil                     |
| 2023 | Prof Simple Bansal                                    | SD COLLEGE Mansa                                                                    | Nil                                                                | Nil                     |
| 2023 | Prof. Jyoti                                           | SD COLLEGE Mansa                                                                    | Nil                                                                | Nil                     |