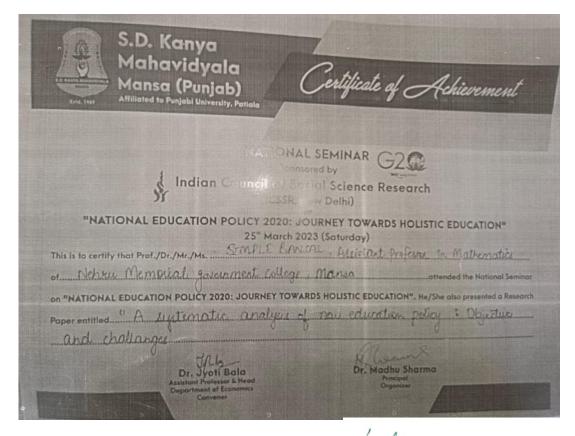

# 6.3.2 Average percentage of teachers provided with financial support to attend conferences/workshop and towards membership fee of professional bodies during the last five years

| Year | Name of Teacher                                       | Name of conference/<br>workshop attended<br>for which financial<br>support provided | Name of the professional body for which membership fee is provided | Amount of support (INR) |
|------|-------------------------------------------------------|-------------------------------------------------------------------------------------|--------------------------------------------------------------------|-------------------------|
| 2018 | Dr. Ravinder Singh                                    | Buddy Programme                                                                     | Nil                                                                | Nil                     |
| 2022 | Dr. Kuldeep Singh                                     | NAAC Workshop                                                                       | Nil                                                                | Nil                     |
| 2022 | DR. Amit Kansal                                       | COHA Workshop                                                                       | Nil                                                                | Nil                     |
| 2022 | Prof. Sonam Chawla                                    | NAAC Workshop,<br>Punjabi university<br>Patiala                                     | Nil                                                                | Nil                     |
| 2022 | Principal (DR.)<br>Loveleen ,<br>Prof. Sukhdeep Singh | NAAC<br>Workshop(Chandigarh<br>and Amritsar)                                        | Nil                                                                | 5,040                   |
| 2023 | Prof. Sonam Chawla                                    | SD COLLEGE Mansa                                                                    | Nil                                                                | Nil                     |
| 2023 | Prof Simple Bansal                                    | SD COLLEGE Mansa                                                                    | Nil                                                                | Nil                     |
| 2023 | Prof. Jyoti                                           | SD COLLEGE Mansa                                                                    | Nil                                                                | Nil                     |