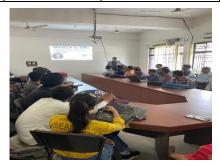

Pictures: Students Attending Seminar On "Mansa to IIMS"

**English Version of News paper Cutting**: Under the guidelines of Principal Dr. Loveleen, a seminar on career counselling was organized by Commerce, Economics and mathematics department at Nehru memorial Govt. College. The spokesperson Mr. Sony Goyal, Director My carrier Institute, Bathinda addressed the students and informed that students need to be more aware for competitive examinations. Dr. Avinash kumar, prof. Jyoti, Prof. Simple Bansal, Prof. Sonam Chawla were present in this event.