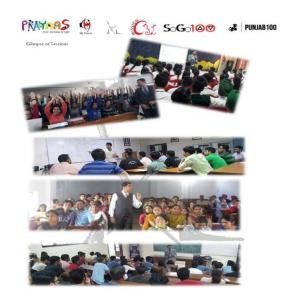

Pictures: Students Attending Seminar On "Mansa to IIMS"

**English Version of News paper Cutting**: Under the guidelines of Principal Dr. Loveleen, a seminar on career counselling was organized by Commerce, Economics and mathematics department at Nehru memorial Govt. College. The spokesperson Mr. Sony Goyal, Director My carrier Institute, Bathinda addressed the students and informed that students need to be more aware for competitive examinations. Dr. Avinash kumar, prof. Jyoti, Prof. Simple Bansal, Prof. Sonam Chawla were present in this event.