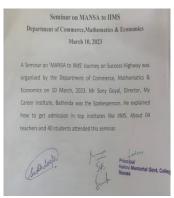

√ovleen Principal Nehru Memorial Govt. College Mansa

Picture: Biodata of Mr. Sony Goyal

Career Counseling by MR Sony Goyal IIMS

Principal
Nehru Memorial Govt. College
Mansa