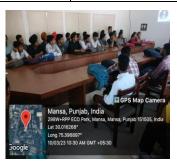

Pictures: Students Attending Seminar On "Mansa to IIMS"

**English Version of News paper Cutting**: Under the guidelines of Principal Dr. Loveleen, a seminar on career counselling was organized by Commerce, Economics and mathematics department at Nehru memorial Govt. College. The spokesperson Mr. Sony Goyal, Director My carrier Institute, Bathinda addressed the students and informed that students need to be more aware for competitive examinations. Dr. Avinash kumar, prof. Jyoti, Prof. Simple Bansal, Prof. Sonam Chawla were present in this event.